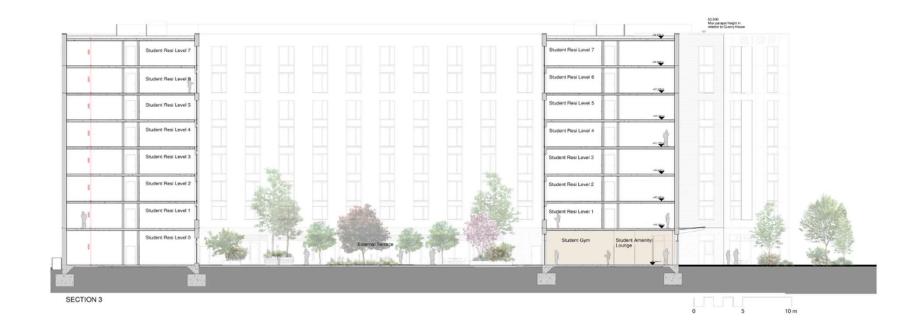

## **Courtyard Cross-Section**

dlg

www.leeds.gov.uk

10 m

0 5

Longitudinal Section