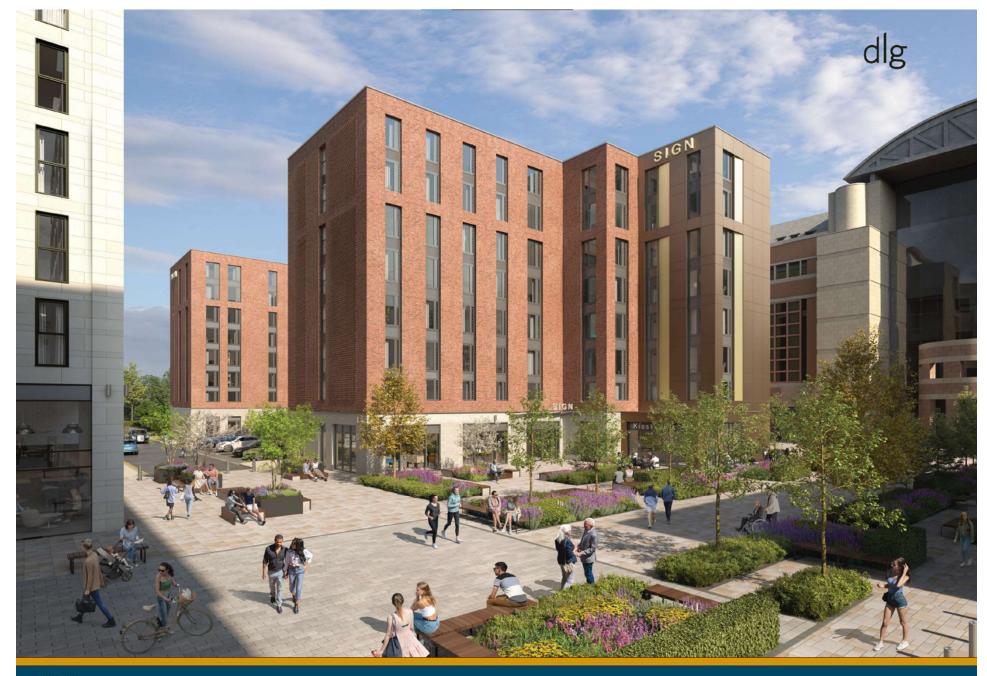

| ooms 147 - 41%       |                                |                |
| Total Studen            | t Internal Amenity : | area 790m2 - Interr | nal Amenity area pe      | er room - 2.2m2               |                      |                                |                |
| Total Studen            | t External Amenity   | 392m2 - External    | Amenity area per ro      | om - 1 1m2                    |                      |                                |                |

#### Total Car Parking - 8No Accessible/EV spaces





## **Courtyard Cross-Section**

dlg

www.leeds.gov.uk

10 m

0 5



Longitudinal Section

















## Materials









dlg

RS∃



Building Elevations East & West

## Building Elevations North & South











## www.leeds.gov.uk

SOUTH

dlg











Doing our best – to be the Best Council in the Best City

**24**