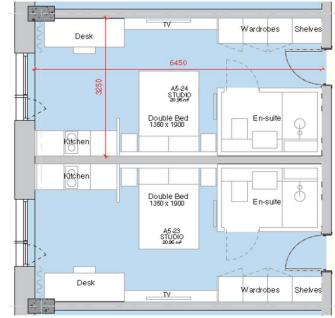

### Typical Room Types

Typical Floor 3no. Clusters/20no. Bedspaces 30no. Studios

Typical Cluster Room <sup>15m²</sup>

Typical Studio Room 21m²