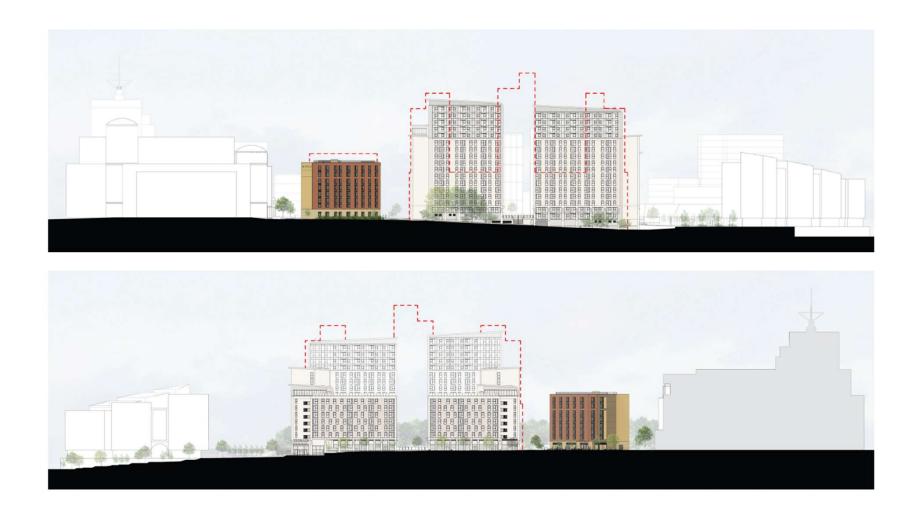

Public Document Pack

CITY PLANS PANEL

THURSDAY, 13 JULY 2023

PRESENTATION SLIDES

This page is intentionally left blank



Doing our best – to be the Best Council in the Best City



**1** 

## **APPLICATION: PREAPP/23/00134**

**PROPOSAL: Student residential development** 

ADDRESS: Soyo Block A Quarry Hill Leeds

Doing our best – to be the Best Council in the Best City



# dlg

# LEEDS PLANS PANEL

STUDENT RESIDENTIAL SCHEME BLOCK A, SOYO, LEEDS

□3



### SoYo Site Masterplan





### Vehicular Access







### Pedestrian Movement

dlg





### **Design Concept & Principles**



























#### **Ground Floor Plan**









TYPICAL FLOOR Cluster Flats and Studio Bedrooms, Private Study Rooms





dlg

### Typical Room Types



Typical Floor 3no. Clusters/20no. Bedspaces 30no. Studios



Typical Cluster Room <sup>15m²</sup>



Typical Studio Room 21m²



## Accommodation Schedule



| Room Type               | Studio 20/21m2       | Studio 22-25m2      | Acc Ready Studio<br>25m2 | Cluster Room<br>15/16m2       | Cluster<br>Room 22m2 | Acc Ready Cluster<br>Room 22m2 | Beds/<br>Floor |
|-------------------------|----------------------|---------------------|--------------------------|-------------------------------|----------------------|--------------------------------|----------------|
| Level 0                 |                      | 3                   | 1