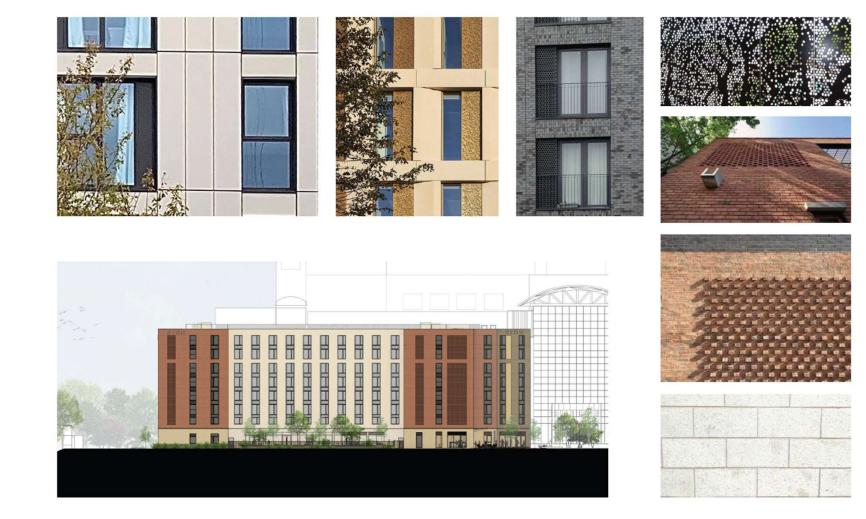

|
| Total Studios           | \$ 213 - 59%         |                     |                          | Total Cluster Ro              | ooms 147 - 41%       |                                |                |
| Total Studen            | t Internal Amenity : | area 790m2 - Interr | nal Amenity area pe      | er room - 2.2m2               |                      |                                |                |
| Total Studen            | t External Amenity   | 392m2 - External    | Amenity area per ro      | om - 1 1m2                    |                      |                                |                |

#### Total Car Parking - 8No Accessible/EV spaces





## **Courtyard Cross-Section**

dlg

www.leeds.gov.uk

10 m

0 5



Longitudinal Section

















## Materials









dlg

RS∃



Building Elevations East & West

## Building Elevations North & South











## www.leeds.gov.uk

SOUTH

dlg











Doing our best – to be the Best Council in the Best City

**24**