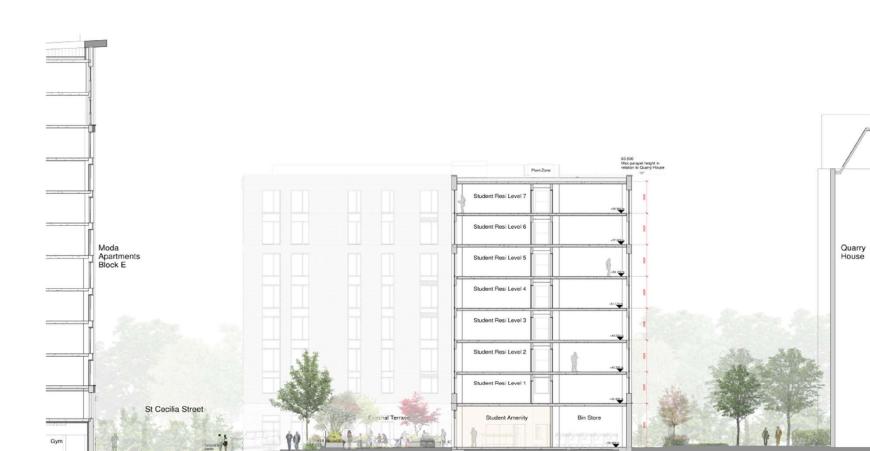

## **Courtyard Cross-Section**

dlg

www.leeds.gov.uk

10 m

0 5

Longitudinal Section