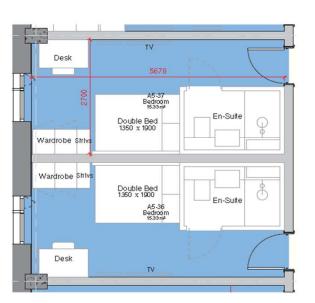

### Typical Room Types

Typical Floor 3no. Clusters/20no. Bedspaces 30no. Studios

Typical Cluster Room <sup>15m²</sup>

Typical Studio Room 21m²