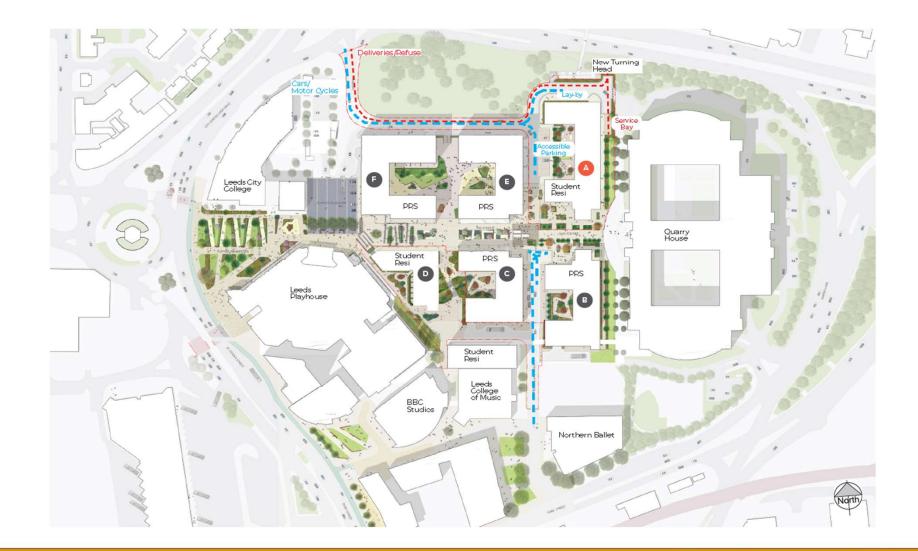

Public Document Pack

CITY PLANS PANEL

THURSDAY, 13 JULY 2023

PRESENTATION SLIDES

This page is intentionally left blank



Doing our best – to be the Best Council in the Best City



**1** 

## **APPLICATION: PREAPP/23/00134**

**PROPOSAL: Student residential development** 

ADDRESS: Soyo Block A Quarry Hill Leeds

Doing our best – to be the Best Council in the Best City



# dlg

# LEEDS PLANS PANEL

STUDENT RESIDENTIAL SCHEME BLOCK A, SOYO, LEEDS

□3



### SoYo Site Masterplan





### Vehicular Access







### Pedestrian Movement

dlg





### **Design Concept & Principles**



























#### **Ground Floor Plan**









TYPICAL FLOOR Cluster Flats and Studio Bedrooms, Private Study Rooms





dlg

### Typical Room Types



Typical Floor 3no. Clusters/20no. Bedspaces 30no. Studios



Typical Cluster Room <sup>15m²</sup>



Typical Studio Room 21m²



## Accommodation Schedule



| Room Type               | Studio 20/21m2       | Studio 22-25m2      | Acc Ready Studio<br>25m2 | Cluster Room<br>15/16m2       | Cluster<br>Room 22m2 | Acc Ready Cluster<br>Room 22m2 | Beds/<br>Floor |
|-------------------------|----------------------|---------------------|--------------------------|-------------------------------|----------------------|--------------------------------|--------