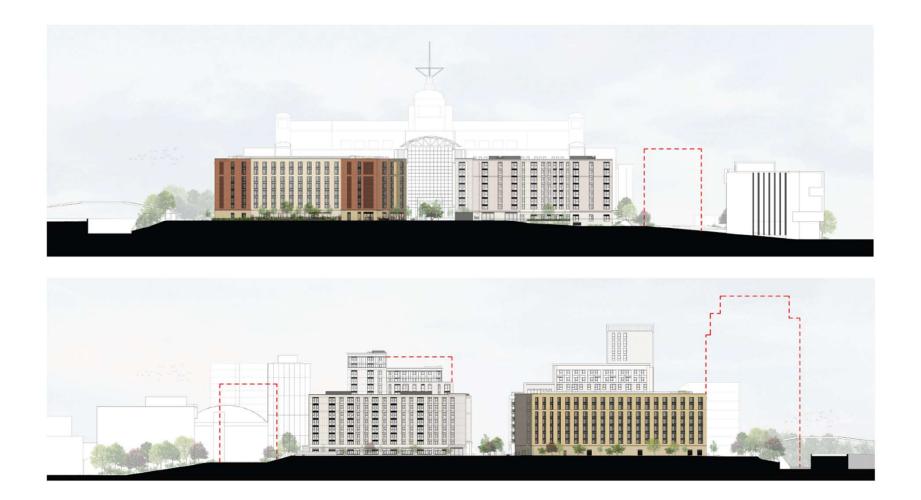

Public Document Pack

CITY PLANS PANEL

THURSDAY, 13 JULY 2023

PRESENTATION SLIDES

This page is intentionally left blank



Doing our best – to be the Best Council in the Best City



**1** 

## **APPLICATION: PREAPP/23/00134**

**PROPOSAL: Student residential development** 

ADDRESS: Soyo Block A Quarry Hill Leeds

Doing our best – to be the Best Council in the Best City



# dlg

# LEEDS PLANS PANEL

STUDENT RESIDENTIAL SCHEME BLOCK A, SOYO, LEEDS

□3



### SoYo Site Masterplan





### Vehicular Access







### Pedestrian Movement

dlg





### **Design Concept & Principles**



























#### **Ground Floor Plan**









TYPICAL FLOOR Cluster Flats and Studio Bedrooms, Private Study Rooms





dlg

### Typical Room Types



Typical Floor 3no. Clusters/20no. Bedspaces 30no. Studios



Typical Cluster Room <sup>15m²</sup>



Typical Studio Room 21m²



## Accommodation Schedule



| Room Type               | Studio 20/21m2       | Studio 22-25m2      | Acc Ready Studio<br>25m2 | Cluster Room<br>15/16m2       | Cluster<br>Room 22m2 | Acc Ready Cluster<br>Room 22m2 | Beds/<br>Floor |
|-------------------------|----------------------|---------------------|--------------------------|-------------------------------|----------------------|--------------------------------|----------------|
| Level 0                 |                      | 3                   |