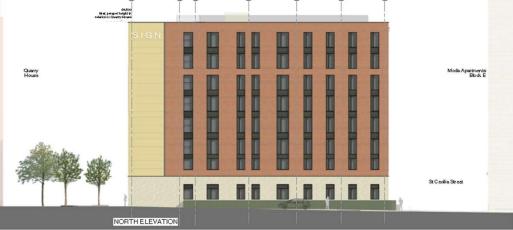

| Total Cluster Ro              | ooms 147 - 41%       |                                |                |
| Total Studen            | t Internal Amenity : | area 790m2 - Interr | nal Amenity area pe      | er room - 2.2m2               |                      |                                |                |
| Total Studen            | t External Amenity   | 392m2 - External    | Amenity area per ro      | om - 1 1m2                    |                      |                                |                |

#### Total Car Parking - 8No Accessible/EV spaces





## **Courtyard Cross-Section**

dlg

www.leeds.gov.uk

10 m

0 5



Longitudinal Section

















## Materials









dlg

RS∃



Building Elevations East & West

## Building Elevations North & South











## www.leeds.gov.uk

SOUTH

dlg











Doing our best – to be the Best Council in the Best City

**24**