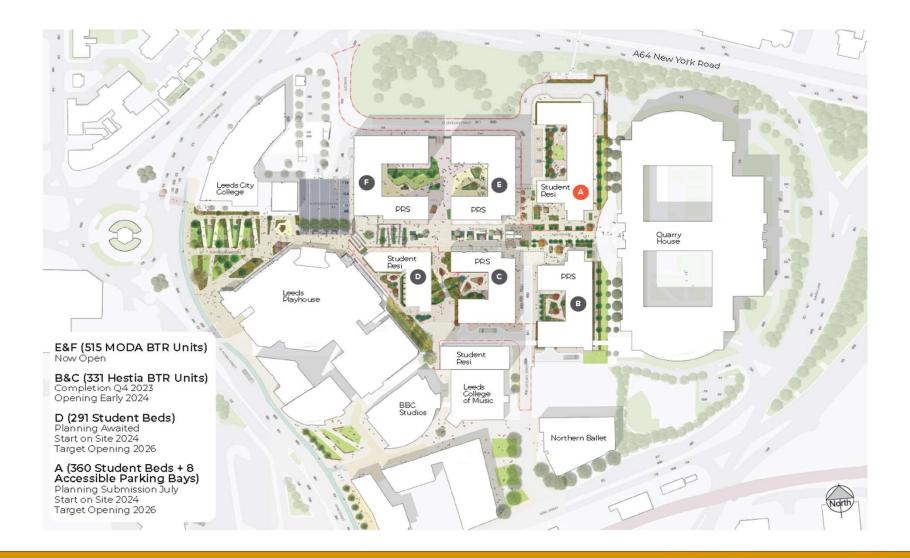

Public Document Pack

CITY PLANS PANEL

THURSDAY, 13 JULY 2023

PRESENTATION SLIDES

This page is intentionally left blank



Doing our best – to be the Best Council in the Best City



**1** 

## **APPLICATION: PREAPP/23/00134**

**PROPOSAL: Student residential development** 

ADDRESS: Soyo Block A Quarry Hill Leeds

Doing our best – to be the Best Council in the Best City



# dlg

# LEEDS PLANS PANEL

STUDENT RESIDENTIAL SCHEME BLOCK A, SOYO, LEEDS

□3



### SoYo Site Masterplan





### Vehicular Access







### Pedestrian Movement

dlg





### **Design Concept & Principles**



























#### **Ground Floor Plan**









TYPICAL FLOOR Cluster Flats and Studio Bedrooms, Private Study Rooms





dlg

### Typical Room Types



Typical Floor 3no. Clusters/20no. Bedspaces 30no. Studios



Typical Cluster Room <sup>15m²</sup>



Typical Studio Room 21m²



## Accommodation Schedule



| Room Type               | Studio 20/21m2       | Studio 22-25m2      | Acc Ready Studio<br>25m2 | Cluster Room<br>15/16m2       | Cluster<br>Room 22m2 | Acc Ready Cluster<br>Room 22m2 | Beds/<br>Floor |
|-------------------------|----------------------|---------------------|--------------------------|-------------------------------|----------------------|-------------