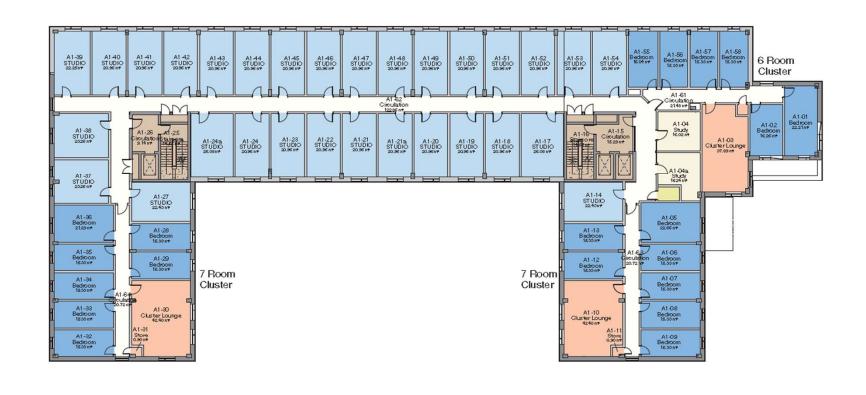

### Typical Room Types

Typical Floor 3no. Clusters/20no. Bedspaces 30no. Studios

Typical Cluster Room <sup>15m²</sup>

Typical Studio Room 21m²