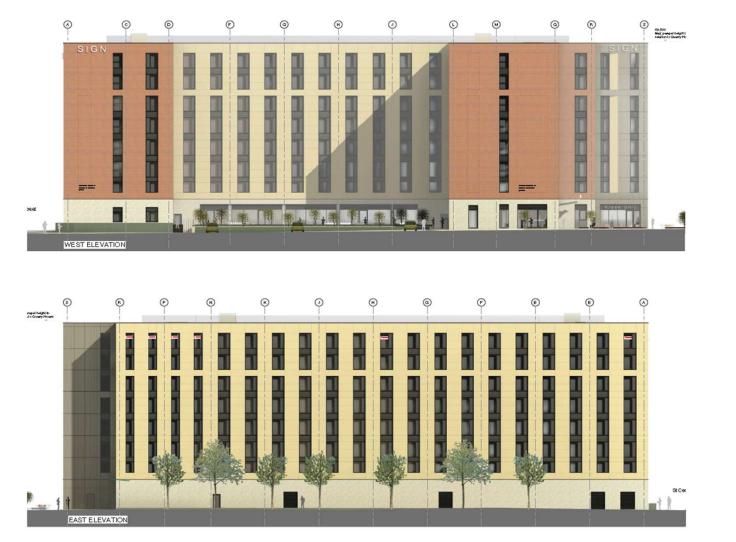

|
| Total Studios           | \$ 213 - 59%         |                     |                          | Total Cluster Ro              | ooms 147 - 41%       |                                |                |
| Total Studen            | t Internal Amenity : | area 790m2 - Interr | nal Amenity area pe      | er room - 2.2m2               |                      |                                |                |
| Total Studen            | t External Amenity   | 392m2 - External    | Amenity area per ro      | om - 1 1m2                    |                      |                                |                |

#### Total Car Parking - 8No Accessible/EV spaces





## **Courtyard Cross-Section**

dlg

www.leeds.gov.uk

10 m

0 5



Longitudinal Section

















## Materials









dlg

RS∃



Building Elevations East & West

## Building Elevations North & South











## www.leeds.gov.uk

SOUTH

dlg











Doing our best – to be the Best Council in the Best City

**24**