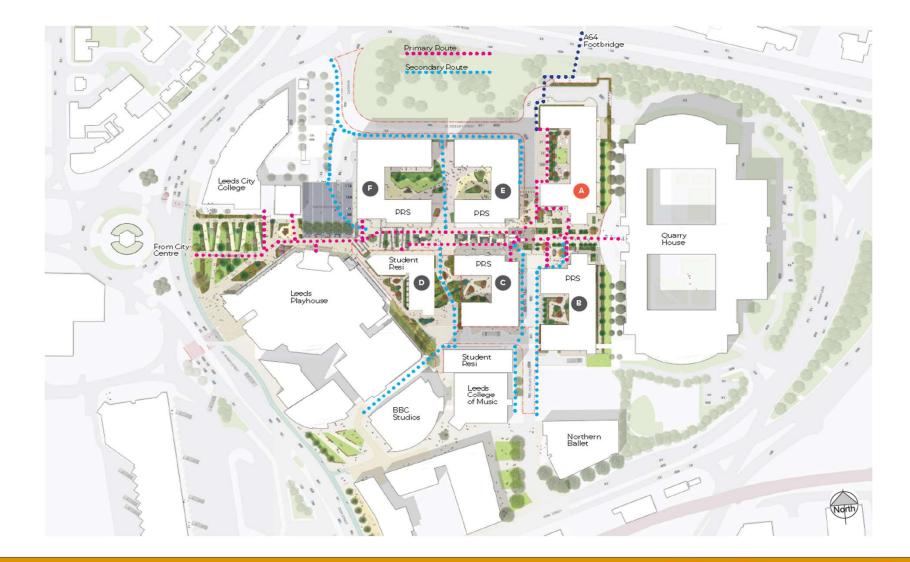

Public Document Pack

CITY PLANS PANEL

THURSDAY, 13 JULY 2023

PRESENTATION SLIDES

This page is intentionally left blank



Doing our best – to be the Best Council in the Best City



**1** 

## **APPLICATION: PREAPP/23/00134**

**PROPOSAL: Student residential development** 

ADDRESS: Soyo Block A Quarry Hill Leeds

Doing our best – to be the Best Council in the Best City



# dlg

# LEEDS PLANS PANEL

STUDENT RESIDENTIAL SCHEME BLOCK A, SOYO, LEEDS

□3



### SoYo Site Masterplan





### Vehicular Access







### Pedestrian Movement

dlg





### **Design Concept & Principles**



























#### **Ground Floor Plan**









TYPICAL FLOOR Cluster Flats and Studio Bedrooms, Private Study Rooms





dlg

### Typical Room Types



Typical Floor 3no. Clusters/20no. Bedspaces 30no. Studios



Typical Cluster Room <sup>15m²</sup>



Typical Studio Room 21m²



## Accommodation Schedule



| Room Type               | Studio 20/21m2       | Studio 22-25m2      | Acc Ready Studio<br>25m2 | Cluster Room<br>15/16m2       | Cluster<br>Room 22m2 | Acc Ready Cluster<br>Room 22m2 | Beds/<br>Floor |
|-------------------------|----------------------|---------------------|--------------------------|-------------------------------|----------------------|--------------------------------|----------------|
| Level 0