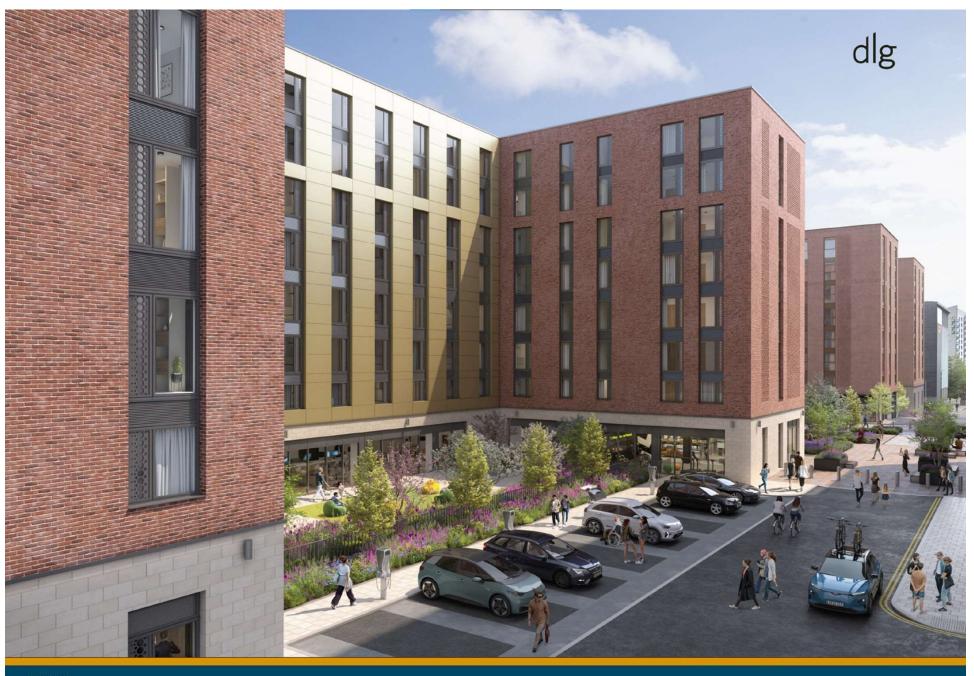

| ooms 147 - 41%       |                                |                |
| Total Studen            | t Internal Amenity : | area 790m2 - Interr | nal Amenity area pe      | er room - 2.2m2               |                      |                                |                |
| Total Studen            | t External Amenity   | 392m2 - External    | Amenity area per ro      | om - 1 1m2                    |                      |                                |                |

#### Total Car Parking - 8No Accessible/EV spaces





## **Courtyard Cross-Section**

dlg

www.leeds.gov.uk

10 m

0 5



Longitudinal Section

















## Materials









dlg

RS∃



Building Elevations East & West

## Building Elevations North & South











## www.leeds.gov.uk

SOUTH

dlg











Doing our best – to be the Best Council in the Best City

**24**